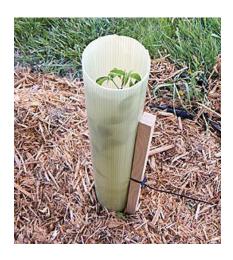

## Boone SWCD has tree tubes for sale!

## 5-foot tree tube with 5-foot oak stake

1-25 tree tubes w/ stakes \$8.00/each

26-50 tree tubes w/stakes \$ 7.00/each

51+ tree tubes w/stakes

\$ 6.00/each

Call 515-432-2316 ext.3 or email sarah.hanson@ia.nacdnet.net

order!

Cost share may be available when your purchase is made to implement a shelter belt! Check with your local SWCD.

- Protects seedlings from various factors, including deer, rabbits, rodents, herbicide drift, and sunscald.
- Shields young trees from wind and equipment
- Creates a greenhouse-like environment to increase survival and growth.
- Provides 5-7 years of protection.
- Works well for residential and field plantings