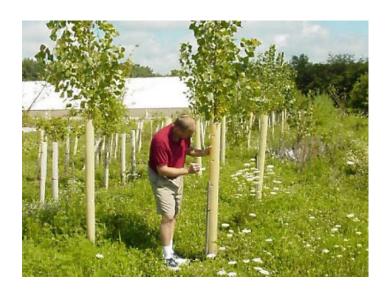

order!

Cost share may be available when your purchase is made to implement a shelter belt! Check with your local SWCD.

- Protects seedlings from various factors, including deer, rabbits, rodents, herbicide drift, and sunscald.
- Shields young trees from wind and equipment
- Creates a greenhouse-like environment to increase survival and growth.
- Provides 5-7 years of protection.
- Works well for residential and field plantings

Video that demonstrates installation of the tree tubes.

https://www.treepro.com/products/tree-pro-tree-protector?variant=34494716543125

Made in America. Tree Pro Tree Tubes are manufactured in West Lafayette Indiana from 100% recycled materials.